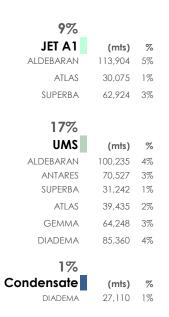

## Our Clean Petroleum Products (CPP) Cargo Volumes in 3Q 2019

SPOT MARKET

Nine months ended September 30, 2019

|     |         | 63%         |
|-----|---------|-------------|
| %   | (mts)   | ULSD        |
| 8%  | 188,869 | ALDEBARAN   |
| 12% | 276,564 | ANTARES     |
| 8%  | 194,954 | ATLAS       |
| 10% | 236,820 | SUPERBA     |
| 18% | 416,584 | GEMMA       |
| 6%  | 128,412 | DIADEMA     |
|     |         | 10%         |
| %   | (mts)   | Naptha      |
| 0%  | 59,298  | ANTARES     |
| 0%  | 29,941  | ATLAS       |
| 0%  | 26,943  | GEMMA       |
| 0%  | 118.878 | DIADEMA     |
|     | 110,070 | 211 (22.11) |