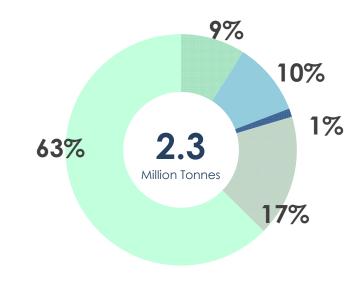

## Our Clean Petroleum Products (CPP) Cargo Volumes in 3Q 2019

SPOT MARKET

Nine months ended September 30, 2019

|     |         | 63%         |
|-----|---------|-------------|
| %   | (mts)   | ULSD        |
| 8%  | 188,869 | ALDEBARAN   |
| 12% | 276,564 | ANTARES     |
| 8%  | 194,954 | ATLAS       |
| 10% | 236,820 | SUPERBA     |
| 18% | 416,584 | GEMMA       |
| 6%  | 128,412 | DIADEMA     |
|     |         | 10%         |
| %   | (mts)   | Naptha      |
| 0%  | 59,298  | ANTARES     |
| 0%  | 29,941  | ATLAS       |
| 0%  | 26,943  | GEMMA       |
| 0%  | 118.878 | DIADEMA     |
|     | 110,070 | 211 (22.11) |

1207

2.3 million tonnes

In 3Q 2019 Super-Eco Tankers carried 2,302,321.52 metric tons of cargo.

Super-Eco Tankers Management Inc.

100 Years in Maritime